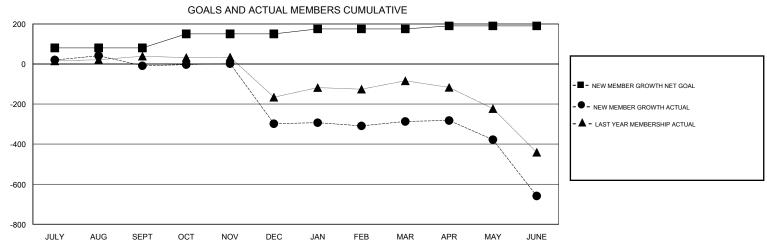

## GOALS AND ACTUAL NEW CLUBS CUMULATIVE CURRENT YEAR GOALS FOR NEW CLUBS CURRENT YEAR ACTUAL NEW CLUBS 3 - LAST YEAR ACTUAL NEW CLUBS JUNE JULY AUG SEPT OCT NOV DEC JAN FEB MAR APR MAY

| DROPPED CLUBS: 16  DROPPED MEMBERS |            | 36 CLUBS OF 60 ADDED 1 OR MORE NEW MEMBERS | GENDER DISTRI<br>MALE<br>FEMALE   | 1,241 (74.58%)<br>423 (25.42%) |     |
|------------------------------------|------------|--------------------------------------------|-----------------------------------|--------------------------------|-----|
| DECEASED                           | 4          | CHOK HEDE FOR CHIMILI ATIVE                | TOTAL FAMILY UNIT MEMBERS         |                                | 507 |
| CLUB CANCELLED OTHER               | 498<br>409 | CLICK HERE FOR CUMULATIVE  MEMBERSHIP DATA | FAMILY MEMBERS PAYING HALF 2 DUES |                                | 280 |
| TOTAL                              | 911        |                                            |                                   |                                |     |