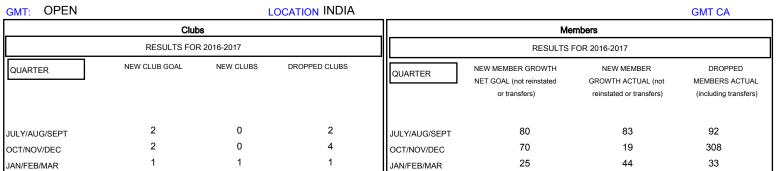

APR/MAY/JUNE

## MONTHLY MEMBERSHIP PROGRESS REPORT

District 317 E

Results as of: 6/30/2017

478

106

15



APR/MAY/JUNE

9

2

## GOALS AND ACTUAL NEW CLUBS CUMULATIVE CURRENT YEAR GOALS FOR NEW CLUBS CURRENT YEAR ACTUAL NEW CLUBS 3 - LAST YEAR ACTUAL NEW CLUBS JUNE JULY AUG SEPT OCT NOV DEC JAN FEB MAR APR MAY



| DROPPED CLUBS: 16  DROPPED MEMBERS |            | 36 CLUBS OF 60 ADDED 1 OR MORE NEW MEMBERS | GENDER DISTRI<br>MALE<br>FEMALE   | 1,241 (74.58%)<br>423 (25.42%) |     |
|------------------------------------|------------|--------------------------------------------|-----------------------------------|--------------------------------|-----|
| DECEASED                           | 4          | CHOK HEDE FOR CHIMILI ATIVE                | TOTAL FAMILY UNIT MEMBERS         |                                | 507 |
| CLUB CANCELLED OTHER               | 498<br>409 | CLICK HERE FOR CUMULA